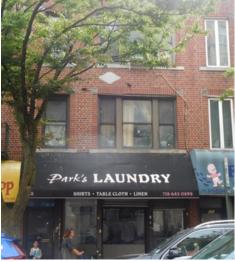

Kings Highway - Ocean Parkway.

Mixed Use, Store + 2 Apartments. Store and Basement are Built Full on the Lot, 20' x 110. Lease 1003 11/30/2020.

Each Apartment has 5 Rooms, 2 Bedrooms, No Leases.

## 628 Kings Highway, Brooklyn, NY 11223

- » Beds: 4 | Baths: 2 Full, 1 Half
- » Income | 4,200 ft<sup>2</sup> | Lot: 2,200 ft<sup>2</sup>
- » Ocean Parkway Area
- » Mixed Use Store + 2 Apartments
- » Store and Basement Built Full 20' x 110'
- » More Info: 628KingsHighway.IsForSale.com